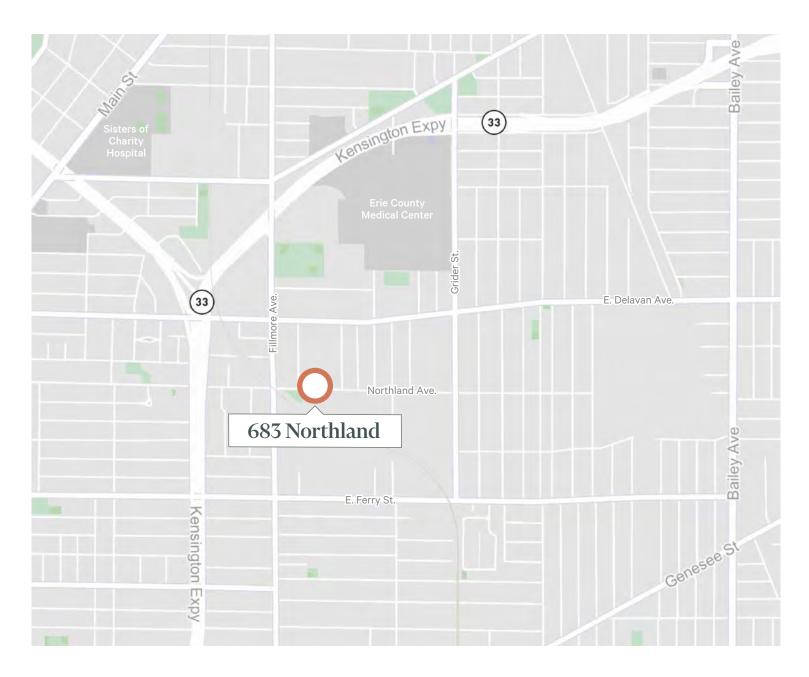

# 683 Northland Ave.

Buffalo, New York 14211

Buffalo, NY 14211

3,900 SF shell office space offering abundant natural light is available for lease at the Northland Central building.

Northland Central, the completed first phase of the Northland Corridor Redevelopment Project, is home to the Northland Workforce Training Center along with industrial and office tenants.

Buffalo, NY 14211